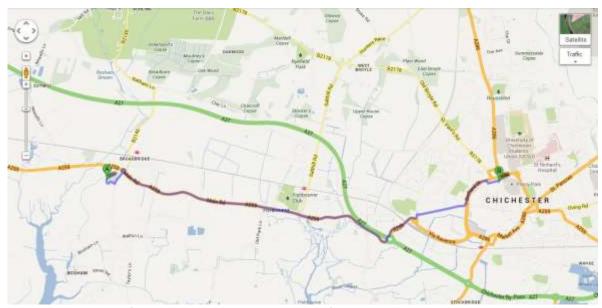

### Location

- Ivory Egg is on the south coast just to the west of Chichester.
- Click here for an online map and directions to our showroom and some local accommodation
- Most GPS systems will find us with the postcode PO18 8NF, otherwise search for Delling Lane in Bosham
- The Broadbridge Business Centre is behind the Co-Op supermarket and Ivory Egg is the last unit, Unit 12.

# **Finding Us**

- Ivory Egg is on the South Coast just to the west of Chichester.
- Click here for an online map and directions to our showroom and some local accommodation
- Most GPS systems will find us with the postcode PO18 8NF, otherwise search for Delling Lane in Bosham
- The Broadbridge Business Centre is behind the Co-Op supermarket and Ivory Egg is the last unit, Unit 12.

## Click here for a map of all the accommodation below