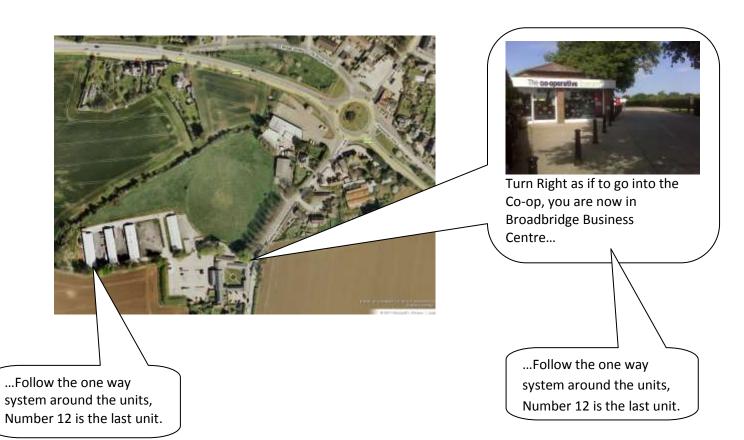

### Location

- Ivory Egg is on the south coast just to the west of Chichester.
- Click here for an online map and directions to our showroom and some local accommodation
- Most GPS systems will find us with the postcode PO18 8NF, otherwise search for Delling Lane in Bosham
- The Broadbridge Business Centre is behind the Co-Op supermarket and Ivory Egg is the last unit, Unit 12.

# **Finding Us**

- Ivory Egg is on the South Coast just to the west of Chichester.
- Click here for an online map and directions to our showroom and some local accommodation
- Most GPS systems will find us with the postcode PO18 8NF, otherwise search for Delling Lane in Bosham
- The Broadbridge Business Centre is behind the Co-Op supermarket and Ivory Egg is the last unit, Unit 12.